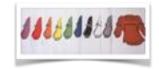

#### COUNTING CHART - (1 TO 10) 11x17 laminated 9.00

**11x17 plain** 6.00 **8.5 x 11 laminated** 4.00

#006