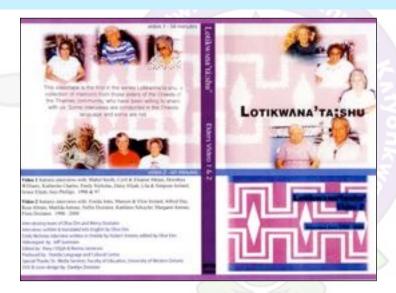

#### **ELDERS VIDEO 1 & 2**

Set includes DVD & booklet. Interviews conducted 1996 - 2000. Features: Mabel Smith, Cyril & Eleanor Abram, Dorothea Williams, Katherine Charles, Daisy Elijah, Emily Nicholas, Lila & Simpson Ireland, Grace Elijah, Inez Phillips

Features: Freda John, Manson Ireland, Elsie Ireland, Alfred Day, Rose Abram, Matilda Antone, Nellie Doxtator, Kathleen Schuyler, Margaret Antone, Flora Doxtator. **DVD** 40.00