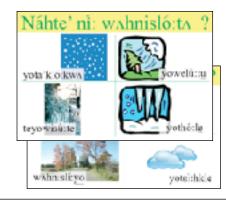

## WEATHER POSTER 2PG, SET 11x17 laminated poster 18.00

11x17 plain poster 12.00

#041