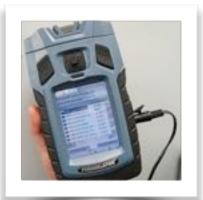

#### **PHRASELATOR**

A handheld military device which is uploaded with different Oneida phrases. Allows user to translate english words into Oneida. Beginning at the infant level with simple phrases, building up to adult & senior levels. Available by appointment only for in-office use.