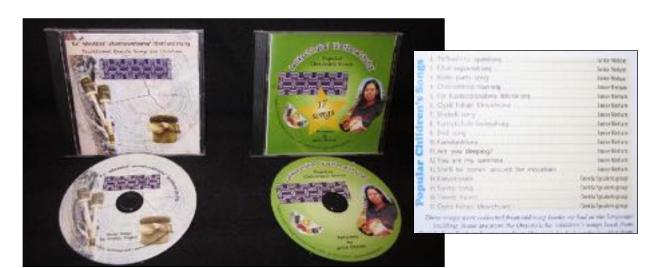

#### STORIES FROM THE PAST

2 CDs featuring 4 elders sharing their stories. **Set** 20.00

#036 #037

Ka'nihaná:sa' ukwehuwehneha' lá:otilana'shuh<u>a</u> TRADITIONAL ONEIDA SOCIAL SONGS FOR CHILDREN

A unique compilation of traditional Oneida social songs

**CD -** 25.00

POPULAR CHILDREN'S SONGS IN ONEIDA LANGUAGE - performed by Janice Ninham 17 songs total

**CD -** 25.00