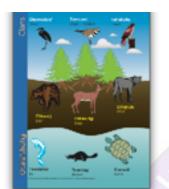

#### **CLAN ANIMALS**

Oneida Language with air, land, water distinctions.

11x17 laminated 9.00 11x17 plain 6.00 8.5 x 11 laminated 4.00 8.5 x 11 plain 2.00

#018