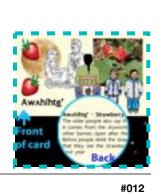

Depicts the lunar calendar of the Oneida people.

11x17 laminated 9.00 11x17 plain 6.00 8.5 x 11 laminated 4.00 8.5 x 11 plain 2.00

#011

#012

13 MOONS FLASHCARDS

description on the back details about each moon

5.5 x 7.5 laminated 30.00

#016