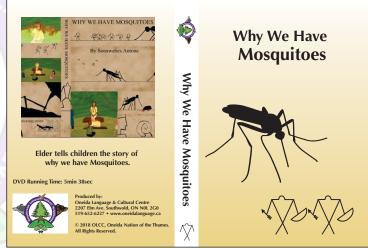

#### WHY WE HAVE MOSQUITOES

Animation Short by Sonawahes Antone.

Elder tells children the story of Why We Have

Mosquitoes. Oneida Language with English subtitles.

DVD 5.00