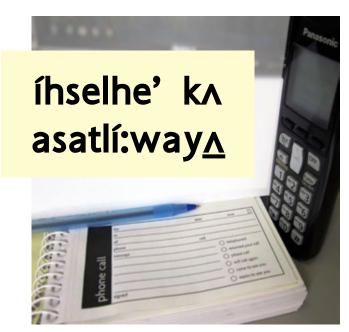

## Workplace greetings

| shekóli                                      | hello                              |  |
|----------------------------------------------|------------------------------------|--|
| ní: yukyats                                  | is my name                         |  |
| <i>language centre</i> né: ka'í:k <u>∧</u> ' | this is the <i>language centre</i> |  |
| tsi' twakyo'tństa'                           | where I work                       |  |
| ʌwatú:kʌ' akuya'takenh <u>a</u>              | can l help you?                    |  |
| satnutút nyá:le <u>kwe</u>                   | wait a minute                      |  |
| íselhe' k∧ asatlí:way <u>∧</u>               | do you want to leave a message?    |  |