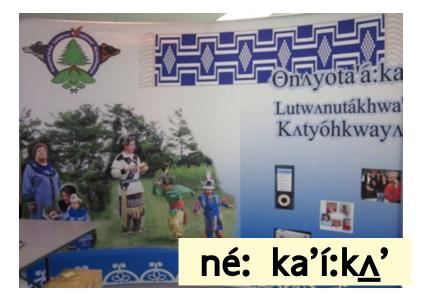

## Workplace greetings

| shekóli                                      | hello                              |  |
|----------------------------------------------|------------------------------------|--|
| ní: yukyats                                  | is my name                         |  |
| <i>language centre</i> né: ka'í:k <u>∧</u> ' | this is the <i>language centre</i> |  |
| tsi' twakyo'tństa'                           | where I work                       |  |
| ʌwatú:kʌ' akuya'takenh <u>a</u>              | can l help you?                    |  |
| satnutút nyá:le <u>kwe</u>                   | wait a minute                      |  |
| íselhe' k∧ asatlí:way <u>∧</u>               | do you want to leave a message?    |  |